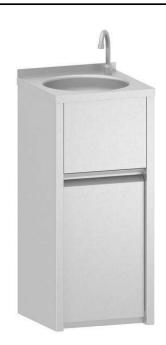

132954 (NHWSB40)

Free-standing Hand Wash Basin with waste Cabinet, knee-operated, 1 bowl, Mixer spout and drain hole

#### Item No.

Made from 304 AISI stainless steel. Integral radiused rear upstand, knee-operated. Waste cabinet with hinged door and handle incorporates a support frame for waste bags. Bowl mm340x365x155h with mixer spout and drain hole.

### Construction

- Wide range of taps are available to suit every need.
- 100 mm upstand with 10 mm radioused corner and 13 mm deep, designed to be used against a wall.
- Mixer spout, ½" in diameter and drain hole supplied as standard.
- Constructed entirely in 18/10 stainless steel.
- Sound deadened pressed bowl with rounded corners and all-round lip to prevent overspill.
- Rear upstand 30 mm in height and 1.5 mm thick.
- Syphon included in the delivery.
- Equipped with a front cabinet to store waste.