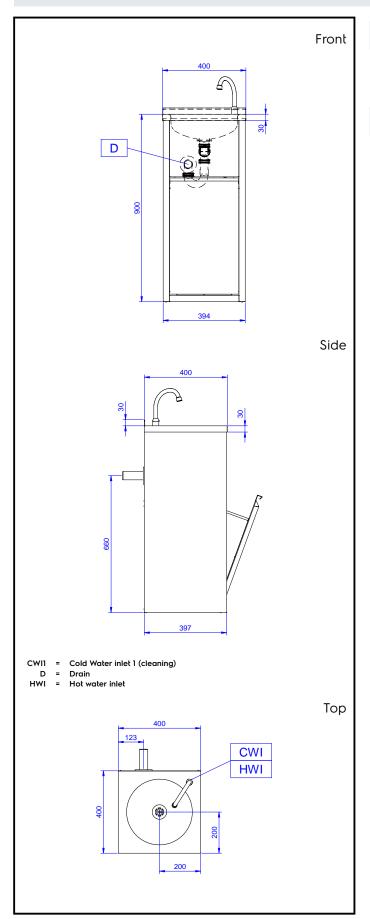

### Water:

Inlet water line size: 1/2"
Incoming Cold/hot Water line size: 1/2"
Water drain outlet size: 1"1/2

**Key Information:** 

External dimensions, Width: 400 mm
External dimensions, Depth: 400 mm
External dimensions, Height: 900 mm
Upstand Dimensions, Height: 30 mm
Upstand Dimensions, Depth: 1.5 mm
Upstand Dimensions, Radius: 90°
Bowls number

**Bowl dimensions** 340x365xH155

Worktop thickness: 30 mm Net weight: 20 kg

Standard Preparation Hand Wash Basin - Freestanding, Knee-operated with Waste Bin